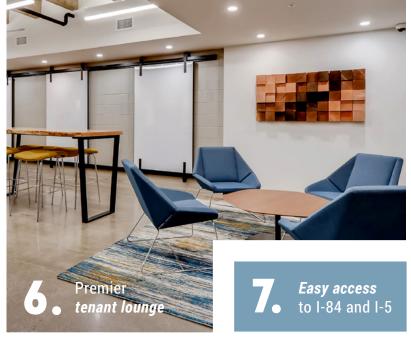

## 1500 IN 15 FACTS

Building modernization completed in 2019

5-minute walk to the MAX Station

The Best of *Close-In Eastside* and the *The Lloyd District* 

Enhanced security with phone-based key card system