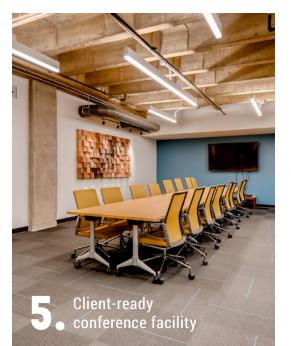

## 1500 IN 15 FACTS

Building modernization completed in 2019

5-minute walk to the MAX Station

The Best of *Close-In Eastside* and the *The Lloyd District* 

Enhanced security with phone-based key card system