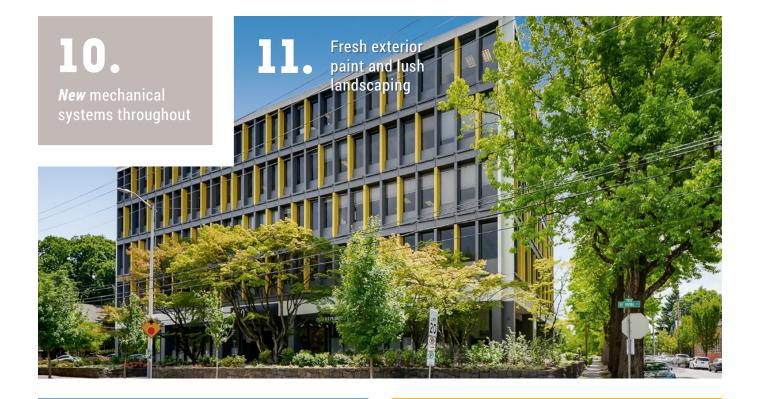

## 1500 IN 15 FACTS

Building modernization completed in 2019

5-minute walk to the MAX Station

The Best of *Close-In Eastside* and the *The Lloyd District* 

Enhanced security with phone-based key card system