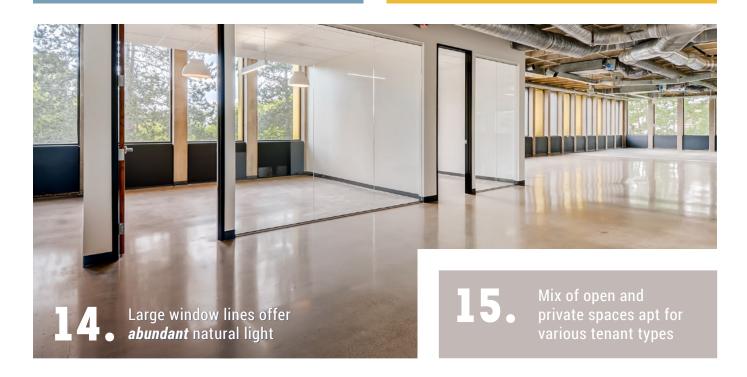

#### **NOW AVAILABLE**

- Spaces ranging from 2,219 RSF to 14,653 RSF full floor
- \$27.50 \$29.50 NNN

**SUITE 100** • 4,527 RSF

**SUITE 200 • 4,687 RSF\*** 

**SUITE 210** • 2,630 RSF\*

**SUITE 220** • 4,346 RSF\*

**SUITE 230** • 2,991 RSF\*

\*can be combined for 14,655 RSF

**SUITE 380** • 3,078 RSF

**SUITE 430** • 2,964 RSF\*\*

**SUITE 440** • 6,353 RSF\*\*

**SUITE 525** • 2,219 RSF

\*\*can be combined for 9,317 RSF

spec suite