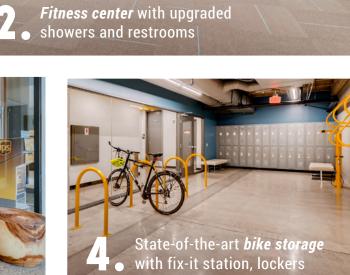

## 1500 IN 15 FACTS

Building modernization completed in 2019

5-minute walk to the MAX Station

The Best of *Close-In Eastside* and the *The Lloyd District* 

Enhanced security with phone-based key card system