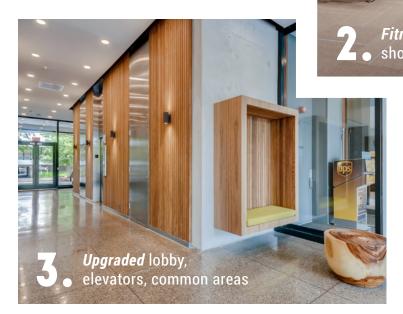

## 1500 IN 15 FACTS

Building modernization completed in 2019

5-minute walk to the MAX Station

The Best of *Close-In Eastside* and the *The Lloyd District* 

Enhanced security with phone-based key card system