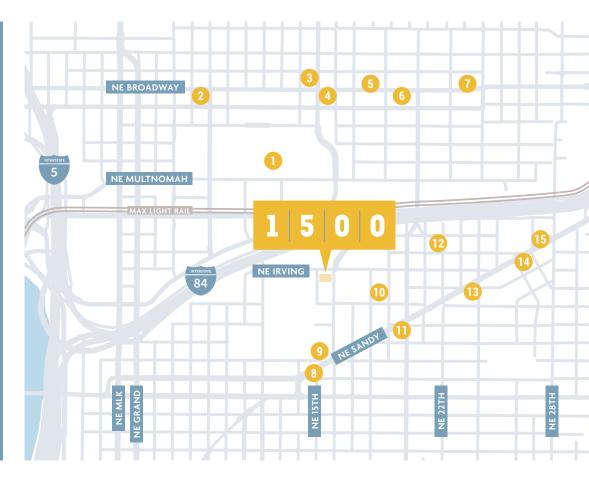

### **EXPLORE**

#### THE AREA

- Lloyd Center
- 2. Franks Noodle House
- 3. Blossoming Lotus
- 4. McMenamins Broadway Pub
- 5. Cadillac Café
- 6. Swift Lounge
- 7. Taco Pedaler
- 8. Sandy Hut
- 9. Voodoo Doughnut
- 10. Henry Higgins Bagels
- 11. Pho Gia
- Culimination Brewing
- 13. Tails & Trotters
- 14. Church
- 15. The Zipper