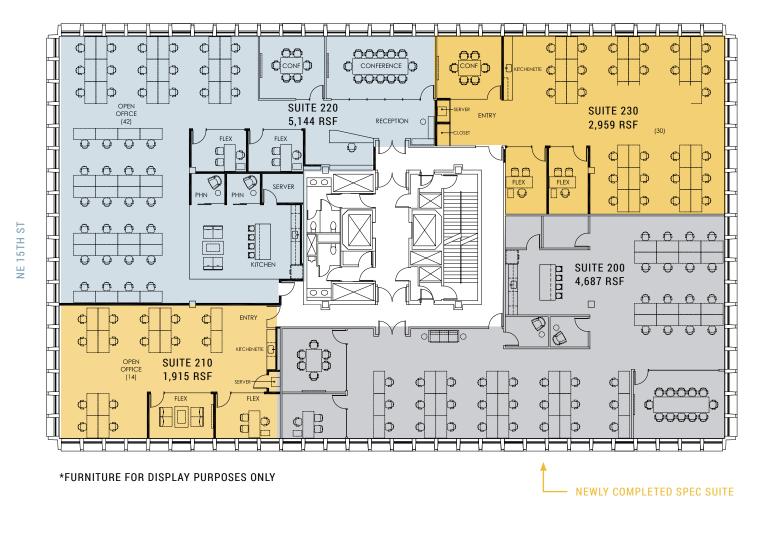

#### NE IRVING ST

**ZND** FLOOR

#### 1,915 -14,705 RSF

- 12' ceilings
- Warm shell
- Ready for creative buildout
- Demising options available

ANNALORE RODMAN Licensed in OR +1 503 546 3671 annalore.rodman@am.jll.com

Jones Lang LaSalle Brokerage, Inc