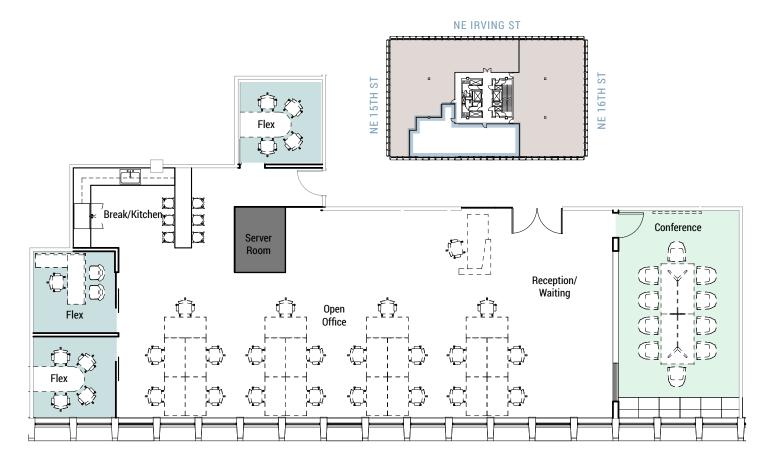

## **4**TH FLOOR

### 2,964 RSF

- Creative spec suite with exposed ceiling
- Elevator Lobby exposure
- Move-in ready

ANNALORE RODMAN Licensed in OR +1 503 546 3671 annalore.rodman@am.jll.com

Jones Lang LaSalle Brokerage, Inc

\*Furniture for display purposes only

1 5 0 0